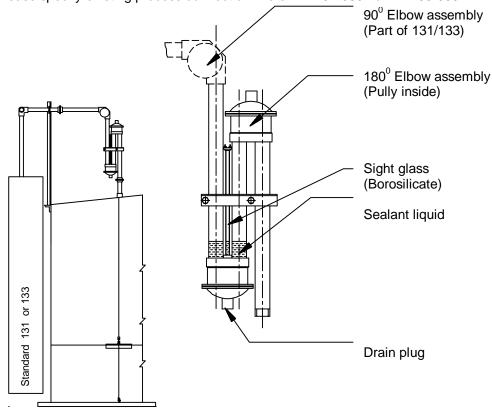

## LIQUID SEAL ASSEMBLY WITH SIGHT GLASS 133-SG

This accessory is a modified version of Liquid Seal Assembly, 133LS used for Automatic Tank Level Gauge (ATLG), 133 and Open Scale Target reading Type Level Indicator, 131. The salient feature of 133SG is its sight glass which helps to monitor the presence of sealant liquid in the Liquid Seal Assembly.

## **DRAWING**

\*\*\* Continuous developments may necessitate changes without notice

LF-133-0812 R01 03/99