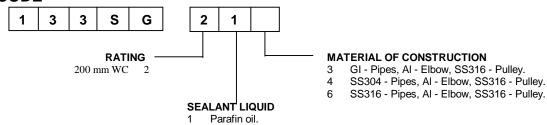

## **ORDERING CODE**

Notes: 1. The same process connection as the one ordered for the Tank Level Gauge / Target Type Level Indicator is applicable for this assembly also. When ordering Liquid Seal assembly as a retrofit, please specify existing process connection. Refer LF-131-0801 or LF-133-0801.